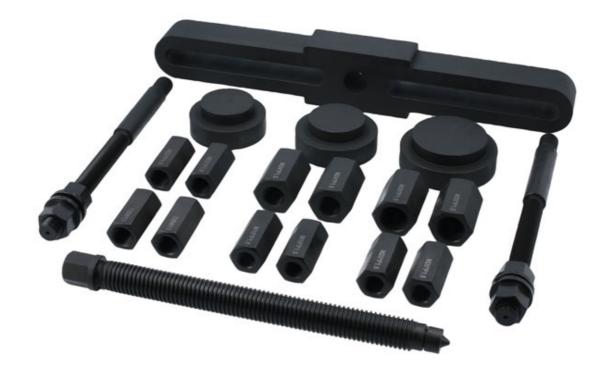

## Adjustable Hub Puller - HGV

Designed to allow the technician to pull off heavy HGV wheel hubs in a controlled manner. Supplied with multiple wheel stud adaptors and an adjustment range of 110 to 448mm PCD.

## **Additional Information**

- Applications include but not restricted to: Fuso, Hino, MAN, DAF, Mercedes-Benz, Renault, Scania, Sauer, Volvo.
- Thread adaptors include M18 x 1.5mm, M20 x 1.5mm, M22 x 1.5mm, M24 x 1.5mm, M30 x 1.5mm, 7/8" BSF.
- Supplied with 3 axle pressure plates (95mm Dia. 110mm Dia. 90mm Dia.).
- · Always keep threaded adaptors & the force screw well lubricated with clean molybdenum disulphide grease.
- Supplied in a metal tin for safe workshop storage.